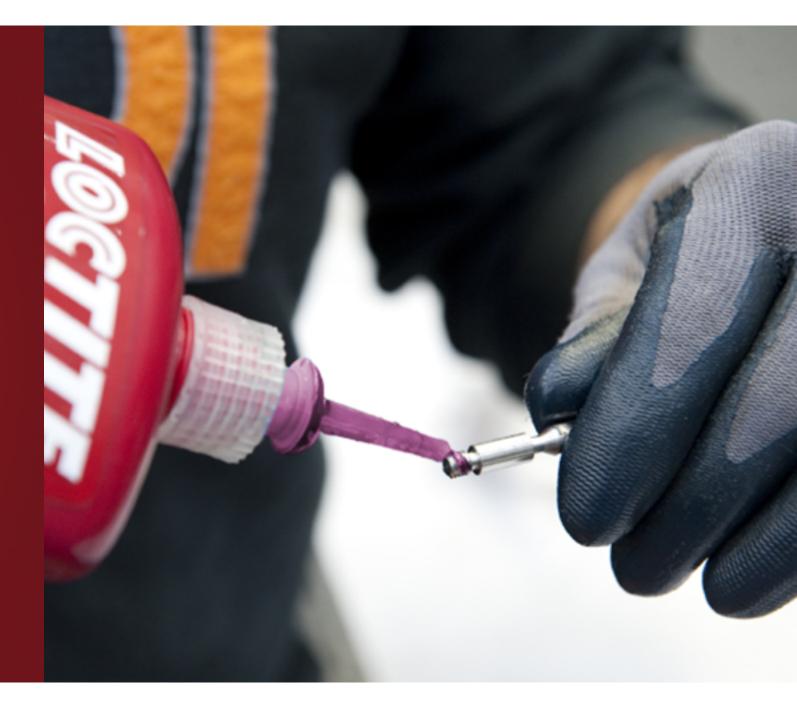

## LOCTITE 222

LOCTITE 222 threadlocker was used to fix the issue. Post cleaning the surfaces, LOCTITE 222 was applied on the bearing set screw. The product occupies all the gap between bearing set screw and through hole and cures in the presence of metal ions to form a hard thermoset plastic which prevents self loosening.